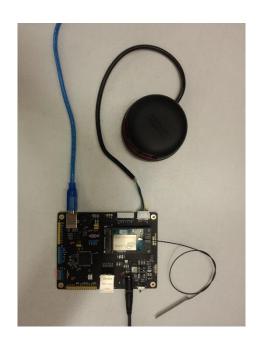

## STEP 1: Quick Connection

SLAMWARE Development Kit Component: SLAMWARE CORE Module, SLAMWARE Breakout, RPLIDAR A1 and related communication cable (or RPLIDAR A2), power adapter.

or

Please take the SLAMWARE BREAKOUT out and put it on a flat surface; put the SLAMWARE CORE module in the miniPCIE slot (J10 interface) and fix it with screws; connect RPLIDAR A1 to A1 interface of Breakout with communication cable(or connect RPLIDAR A2 directly to the A2 interface of Breakout); connect the power adapter to the power interface of Breakout(J8 interface); connect the Breakout(J7 interface) to computer with D-type USB cable.

## STEP 2: Start and Connect to the Computer

Turn the switch (SW1 interface) to ON to start the device, the indicator light(D1) will be red and the breakout will buzzer for several times. RPLIDAR will start to rotate after 30 seconds, and it indicates the device starts properly.