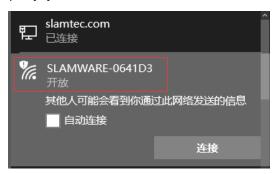

## STEP 3: download the SLAMWARE SDK

Please download the SDK from our official website:

http://www.slamtec.com/zh-CN/slamware/index/24

After the device start properly, you will find the SLAMWARE-XXXXXX wifi in the network adapter.

Please connect to the above SLAMWARE- XXXXXX with the wirelesss card (you can also connect Breakout to PC with wired network, in this condition, please set the network mode as DHCP). Then open the application uicommander.exe in the bin folder of SDK packet, the default ip address is 192.168.11.1. If connecting success, there will be the scanned map by RPLIDAR in the uicommander.