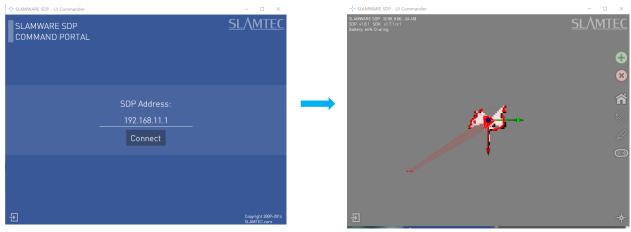

Please connect to the above SLAMWARE- XXXXXX with the wirelesss card (you can also connect Breakout to PC with wired network, in this condition, please set the network mode as DHCP). Then open the application uicommander.exe in the bin folder of SDK packet, the default ip address is 192.168.11.1. If connecting success, there will be the scanned map by RPLIDAR in the uicommander.