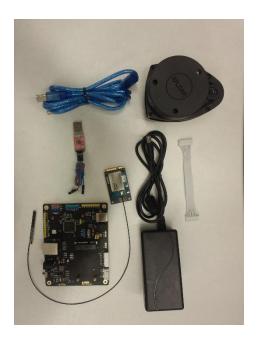

## STEP 1: Quick Connection

SLAMWARE Development Kit Component: SLAMWARE CORE Module, SLAMWARE Breakout, RPLIDAR A1 and related communication cable (or RPLIDAR A2), power adapter.

or

Please take the SLAMWARE BREAKOUT out and put it on a flat surface; put the SLAMWARE CORE module in the miniPCIE slot (J10 interface) and fix it with screws; connect RPLIDAR A1 to A1 interface of Breakout with communication cable(or connect RPLIDAR A2 directly to the A2 interface of Breakout); connect the power adapter to the power interface of Breakout(J8 interface); connect the Breakout(J7 interface) to computer with D-type USB cable.