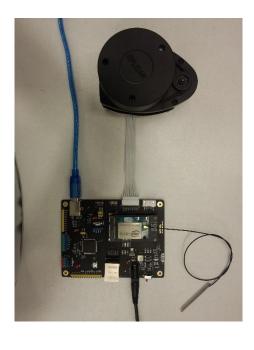

## STEP 1: Quick Connection

SLAMWARE Development Kit Component: SLAMWARE CORE Module, SLAMWARE Breakout, RPLIDAR A1 and related communication cable (or RPLIDAR A2), power adapter.

or

Please take the SLAMWARE BREAKOUT out and put it on a flat surface; put the SLAMWARE CORE module in the miniPCIE slot (J10 interface) and fix it with screws; connect RPLIDAR A1 to A1 interface of Breakout with communication cable(or connect RPLIDAR A2 directly to the A2 interface of Breakout); connect the power adapter to the power interface of Breakout(J8 interface); connect the Breakout(J7 interface) to computer with D-type USB cable.

## STEP 2: Start and Connect to the Computer

Turn the switch (SW1 interface) to ON to start the device, the indicator light(D1) will be red and the breakout will buzzer for several times. RPLIDAR will start to rotate after 30 seconds, and it indicates the device starts properly.