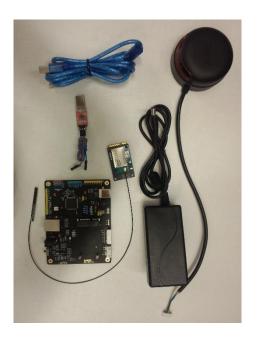

## STEP 1: Quick Connection

SLAMWARE Development Kit Component: SLAMWARE CORE Module, SLAMWARE Breakout, RPLIDAR A1 and related communication cable (or RPLIDAR A2), power adapter.

or

Please take the SLAMWARE BREAKOUT out and put it on a flat surface; put the SLAMWARE CORE module in the miniPCIE slot (J10 interface) and fix it with screws; connect RPLIDAR A1 to A1 interface of Breakout with communication cable(or connect RPLIDAR A2 directly to the A2 interface of Breakout); connect the power adapter to the power interface of Breakout(J8 interface); connect the Breakout(J7 interface) to computer with D-type USB cable.